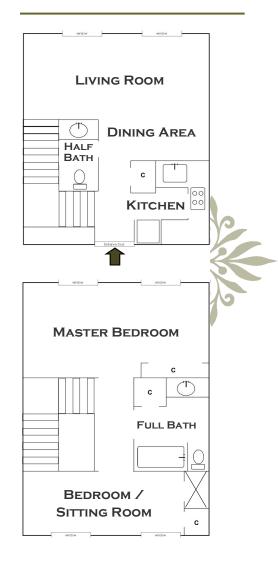

WALLINGFORD'S HISTORIC RAILROAD STATION

THIS CENTRAL AIR
CONDITIONED APARTMENT IS LOCATED
DOWNTOWN, WITH
TWO OFF-STREET
PARKING SPACES.
THE FIRST FLOOR HAS
A COMFORTABLE

LIVING ROOM WITH A DINING AREA, A HALF-BATHROOM, AND A NEWLY UPDATED KITCHEN
WITH FULL-SIZE REFRIGERATOR, RANGE/OVEN,
DISHWASHER AND MICROWAVE. LINENS, DISHES,
FLATWARE, GLASSES, COOKING EQUIPMENT, AND
COZY APPOINTMENTS MAKE THIS MORE THAN JUST
A PLACE TO STAY. THE SECOND FLOOR HAS A
NEWLY RENOVATED FULL-BATHROOM, AND TWO
WELL APPOINTED BEDROOMS - ONE WITH A FULL
SIZED BED, THE OTHER WITH A TWIN TRUNDLE
BED THAT OPENS TO A KING SIZED BED - BOTH
WITH DESKS.