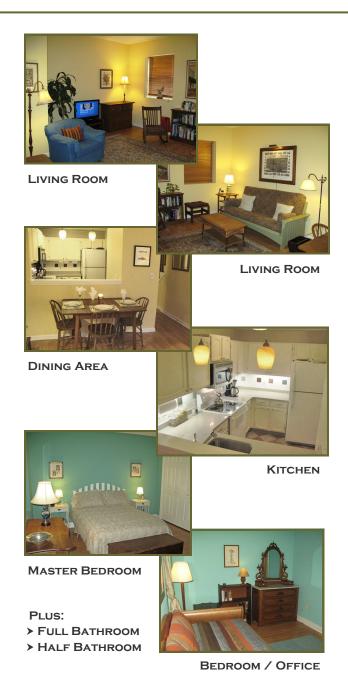

WALLINGFORD'S HISTORIC RAILROAD STATION

THIS CENTRAL AIR
CONDITIONED APARTMENT IS LOCATED
DOWNTOWN, WITH
TWO OFF-STREET
PARKING SPACES.
THE FIRST FLOOR HAS
A COMFORTABLE

LIVING ROOM WITH A DINING AREA, A HALF-BATHROOM, AND A NEWLY UPDATED KITCHEN
WITH FULL-SIZE REFRIGERATOR, RANGE/OVEN,
DISHWASHER AND MICROWAVE. LINENS, DISHES,
FLATWARE, GLASSES, COOKING EQUIPMENT, AND
COZY APPOINTMENTS MAKE THIS MORE THAN JUST
A PLACE TO STAY. THE SECOND FLOOR HAS A
NEWLY RENOVATED FULL-BATHROOM, AND TWO
WELL APPOINTED BEDROOMS - ONE WITH A FULL
SIZED BED, THE OTHER WITH A TWIN TRUNDLE
BED THAT OPENS TO A KING SIZED BED - BOTH
WITH DESKS.

RENTAL FEE INCLUDES HOUSEKEEPING, ALL UTILITIES, WIFI, CABLE TELEVISION ON TWO FLAT -SCREEN SETS, AND FREE LOCAL AND DOMESTIC LONG DISTANCE PHONE CALLS.